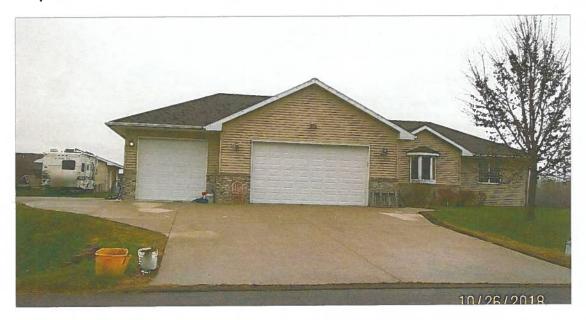

#### Vision Statement

Setting the standard for providing superior and efficient county government services through leadership, accountability and innovation to a growing and diverse society.

6:35 p.m. – Edward & Christiana Frey, 504 Valley View Dr. (14.797.0040)

Proposed 2023 EMV: \$411,300 (\$52,900 Land/\$358,400 Improvements) Proposed 2023 Classification: Residential Homestead

Owners feel their value took too much of an increase (14.22%), and that they could not get that much if they sold their home on today's market. The median average increase in the City of Courtland was 14%.

Lot Size: 23,522 sf Year Built: 2005 Size: 1,812 sf on the main level with 1,812 sf of basement (1,594 sf basement finish) # Baths: 3 and ½ (1 with whirlpool bath) Extra Features: Central Air, Wood Deck (274 sf), Fireplace, Attached Triple Garage